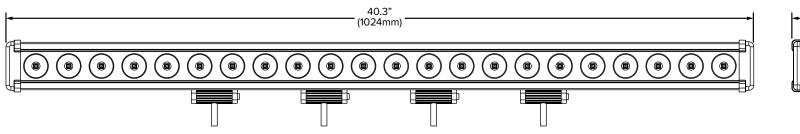

## **Feature**

- 18000 lumens
- Extruded aluminum housing & polycarbonate lens
- Cross slider, multi-angle mounting bracket

**Operating Current:** 

**Specifications** 

18.3A @ 12Vdc

Operating Voltage: 12 - 24Vdc