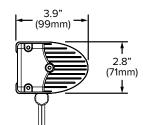

Polarity: Reverse Voltage Protected

Mounting: Cross Slider, Multi-Angle

Mounting Bracket (4 pcs)

| Part # | Beam Pattern | Lumens | Operating Voltage |  |
|--------|--------------|--------|-------------------|--|
| 21717  | Hybrid       | 18000  | 12 - 24\/dc       |  |