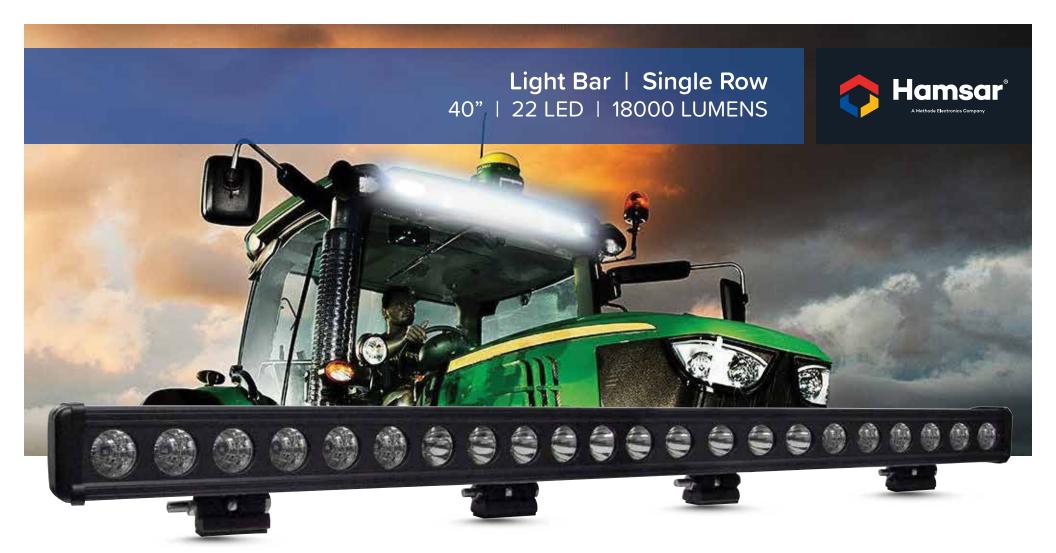

## **Feature**

- 18000 lumens
- Extruded aluminum housing & polycarbonate lens
- Cross slider, multi-angle mounting bracket

**Operating Current:** 

**Specifications** 

18.3A @ 12Vdc

Operating Voltage: 12 - 24Vdc