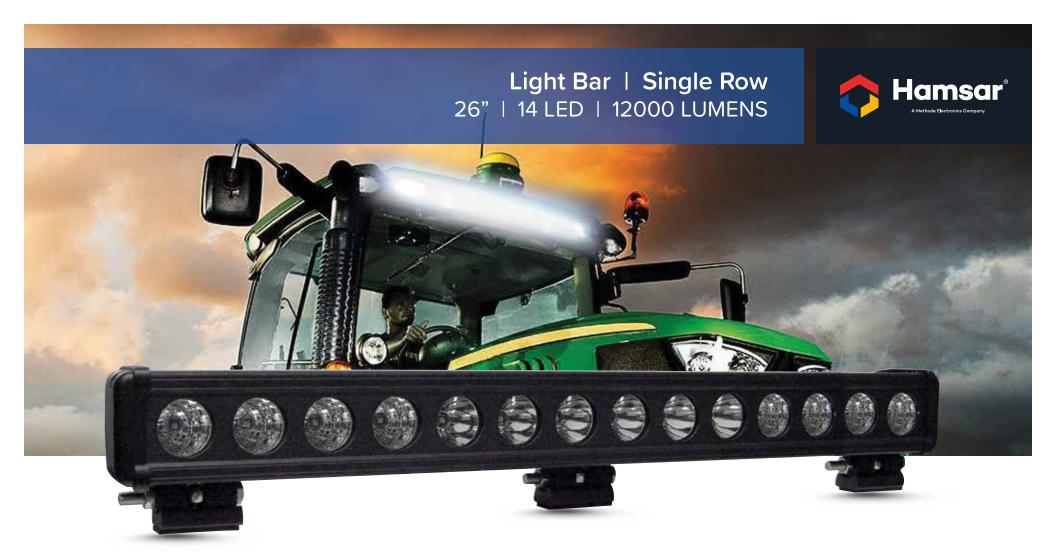

## **Feature**

- 12000 lumens
- Extruded aluminum housing & polycarbonate lens
- Cross slider, multi-angle mounting bracket

Operating Voltage:

**Operating Current:** 

Specifications
Part # Beam Pattern Lumens Operating Voltage

12 - 24Vdc
81715 Hybrid 12000 12 - 24Vdc

Power Consumption: 140W

Temperature Range: -40°C to +80°C

Ingress Protection: IP67

Weight: 11.5lbs (5.7kg)

Housing: Extruded Aluminum

Lens: Polycarbonate

Connection: Deutsch with Plug and Play Harness