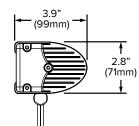

## **Feature**

- 12000 lumens
- Extruded aluminum housing & polycarbonate lens
- Cross slider, multi-angle mounting bracket

Operating Voltage:

**Operating Current:** 

Specifications
Part # Beam Pattern Lumens Operating Voltage

12 - 24Vdc
81715 Hybrid 12000 12 - 24Vdc

Power Consumption: 140W

Temperature Range: -40°C to +80°C

Ingress Protection: IP67

Weight: 11.5lbs (5.7kg)

Housing: Extruded Aluminum

Lens: Polycarbonate

Connection: Deutsch with Plug and Play Harness

11.6A @ 12Vdc 5.8A @ 24Vdc

Polarity: Reverse Voltage Protected

Mounting: Cross Slider, Multi-Angle

Mounting Bracket (3 pcs)