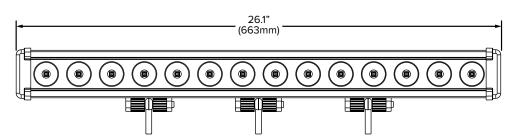

## **Feature**

- 12000 lumens
- Extruded aluminum housing & polycarbonate lens
- Cross slider, multi-angle mounting bracket

Operating Voltage:

**Operating Current:** 

Specifications
Part # Beam Pattern Lumens Operating Voltage

12 - 24Vdc
81715 Hybrid 12000 12 - 24Vdc

Power Consumption: 140W

Temperature Range: -40°C to +80°C

Ingress Protection: IP67

Weight: 11.5lbs (5.7kg)

Housing: Extruded Aluminum

Lens: Polycarbonate

Connection: Deutsch with Plug and Play Harness