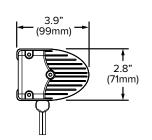

Connection: Deutsch with Plug and Play Harness

10.0A @ 12Vdc

Polarity: Reverse Voltage Protected
Mounting: Cross Slider, Multi-Angle

Mounting Bracket (3 pcs)