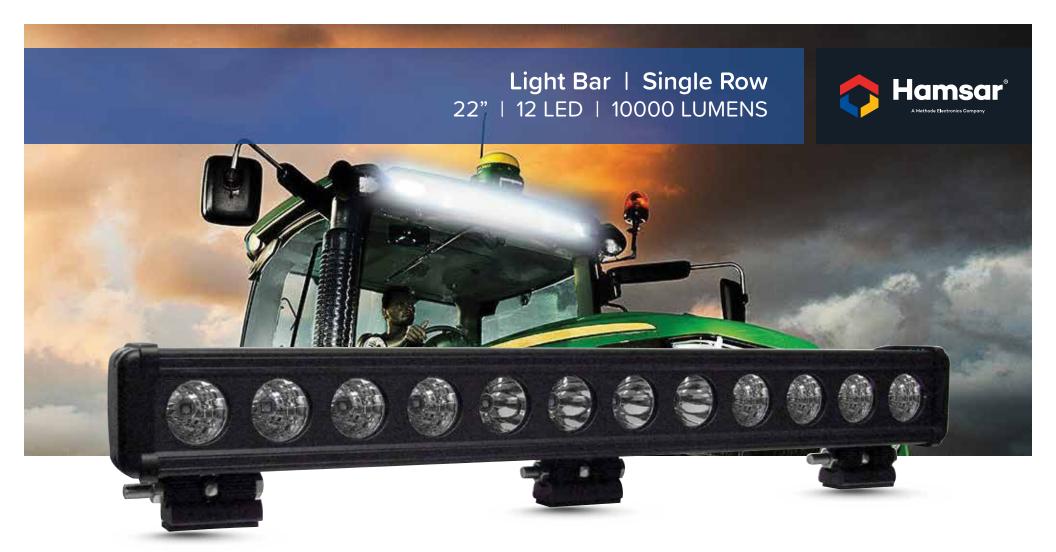

## **Feature**

- 10000 lumens
- Extruded aluminum housing & polycarbonate lens
- Cross slider, multi-angle mounting bracket

Operating Voltage:

**Operating Current:** 

Specifications Part # Beam Pattern Lumens Operating Voltage

12 - 24Vdc 81714 Hybrid 10000 12 - 24Vdc

5.0A @ 24Vdc

Power Consumption: 120W

Temperature Range: -40°C to +80°C

Ingress Protection: IP67

Weight: 9.7lbs (4.4kg)

Housing: Extruded Aluminum
Lens: Polycarbonate