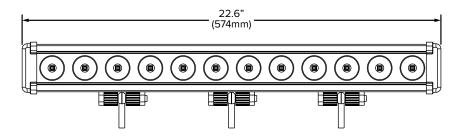

## **Feature**

- 10000 lumens
- Extruded aluminum housing & polycarbonate lens
- Cross slider, multi-angle mounting bracket

Operating Voltage:

**Operating Current:** 

Specifications Part # Beam Pattern Lumens Operating Voltage

12 - 24Vdc 81714 Hybrid 10000 12 - 24Vdc

5.0A @ 24Vdc

Power Consumption: 120W

Temperature Range: -40°C to +80°C

Ingress Protection: IP67

Weight: 9.7lbs (4.4kg)

Housing: Extruded Aluminum
Lens: Polycarbonate