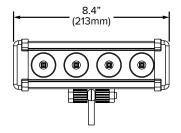

## **Specifications**

Operating Voltage: 12 - 24Vdc
Operating Current: 3.3A @ 12Vdc
1.7A @ 24Vdc

Power Consumption: 40W

Temperature Range: -40°C to +80°C

Ingress Protection: IP67

Weight: 2.9lbs (1.3kg)
Housing: Extruded Aluminum
Lens: Polycarbonate