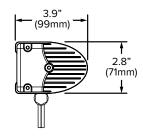

## **Specifications**

Operating Voltage: 12 - 24Vdc
Operating Current: 3.3A @ 12Vdc
1.7A @ 24Vdc

Power Consumption: 40W

Temperature Range: -40°C to +80°C

Ingress Protection: IP67

Weight: 2.9lbs (1.3kg)
Housing: Extruded Aluminum
Lens: Polycarbonate

Connection: Deutsch with Plug and Play Harness

Polarity: Reverse Voltage Protected

Mounting: Cross Slider, Multi-Angle

Mounting Bracket (1 pc)

| Part # | Beam Pattern | Lumens | Operating Voltage |  |
|--------|--------------|--------|-------------------|--|
| 81711  | Spot         | 3400   | 12 - 24Vdc        |  |
| 81712  | Flood        | 3400   | 12 - 24Vdc        |  |