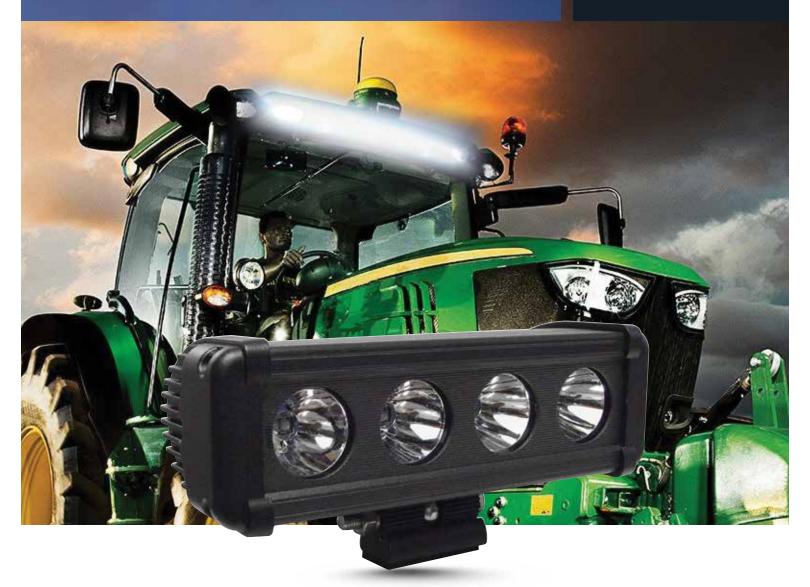

## Light Bar | Single Row 8" | 4 LED | 3400 LUMENS

## Feature

- 3400 lumens
- Extruded aluminum housing & polycarbonate lens
- Cross slider, multi-angle mounting bracket

## **Specifications**

Operating Voltage: 12 - 24Vdc
Operating Current: 3.3A @ 12Vdc
1.7A @ 24Vdc

Power Consumption: 40W

Temperature Range: -40°C to +80°C

Ingress Protection: IP67

Weight: 2.9lbs (1.3kg)
Housing: Extruded Aluminum
Lens: Polycarbonate