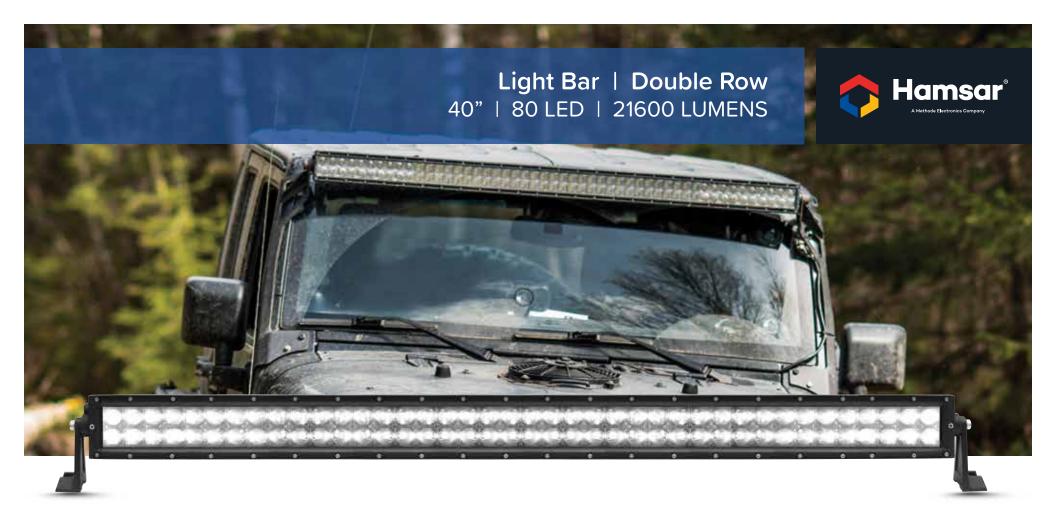

## **Feature**

- 21600 lumens
- 3W LEDs
- 6000K LED illumination
- High lumen output
- Die-cast aluminum housing & polycarbonate lens
- IP67
- Aluminum side brackets

## Benefit

Easy to mount and install

High intensity, low power consumption
Bright, crisp white light for enhanced nighttime visibility
Excellent for nighttime off-roading or in the darkest
working environments
Strong and durable for tough conditions
Waterproof and dust protected