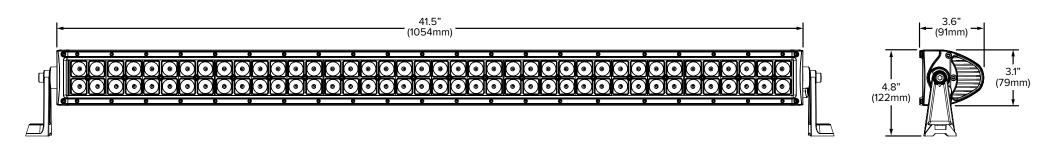

Temperature Range: -40°C to +80°C

Ingress Protection: IP67

Power Consumption:

Weight: 13.5lbs (6.1kg)

Housing: Die Cast Aluminum

Lens: Polycarbonate

Connection: Deutsch with Plug and Play Harness

240W