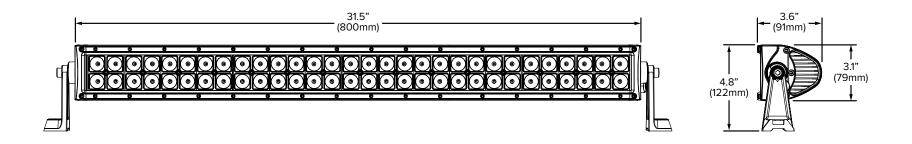

Operating Current: 15.0A @ 12Vdc 7.5A @ 24Vdc

Power Consumption: 180W

Temperature Range: -40°C to +80°C

Ingress Protection: IP67

Weight: 11.0lbs (5.0kg)

Housing: Die Cast Aluminum

Lens: Polycarbonate

Connection: Deutsch with Plug and Play Harness