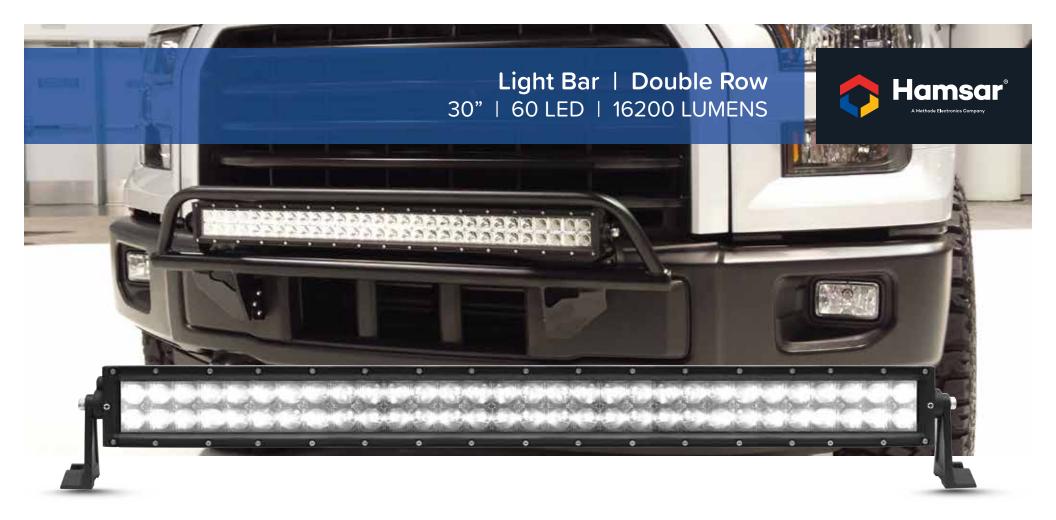

## Feature

- 16200 lumens
- 3W LEDs
- 6000K LED illumination
- High lumen output
- Die-cast aluminum housing & polycarbonate lens
- IP67
- Aluminum side brackets

## Benefit

High intensity, low power consumption

Bright, crisp white light for enhanced nighttime visibility

Excellent for nighttime off-roading or in the darkest  $% \left( 1\right) =\left( 1\right) \left( 1\right)$ 

working environments

Strong and durable for tough conditions

Waterproof and dust protected

Easy to mount and install

Operating Voltage:

Specifications Part # Beam Pattern Lumens Operating Voltage

12 - 24Vdc 81728 Hybrid 16200 12 - 24Vdc