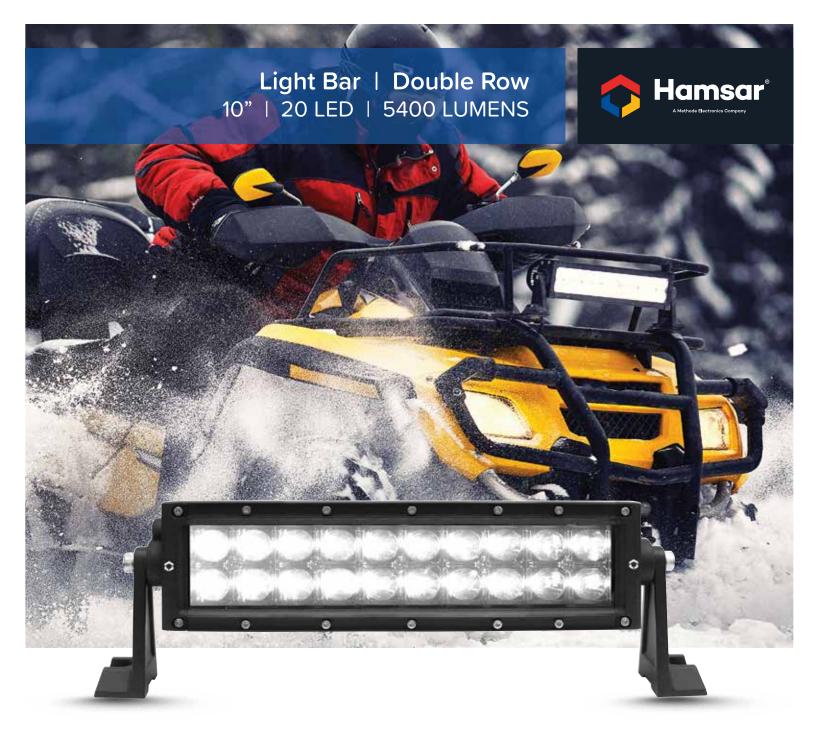

## Feature

- 5400 lumens
- 3W LEDs
- 6000K LED illumination
- High lumen output
- Die-cast aluminum housing & polycarbonate lens
- IP67
- Aluminum side brackets

## **Specifications**

Operating Voltage: 12 - 24Vdc
Operating Current: 5.0A @ 12Vdc

2.5A @ 24Vdc

Power Consumption: 60W

Temperature Range: -40°C to +80°C

Ingress Protection: IP67

Weight: 6.4lbs (2.9kg)
Housing: Die Cast Aluminum
Lens: Polycarbonate

Connection: Deutsch with Plug and Play Harness

Polarity: Reverse Voltage Protected

| Part # | Beam Pattern | Lumens | Operating Voltage |
|--------|--------------|--------|-------------------|
| 81727  | Hybrid       | 5400   | 12 - 24Vdc        |