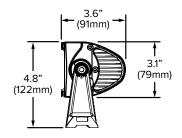

## **Specifications**

Operating Voltage: 12 - 24Vdc
Operating Current: 5.0A @ 12Vdc

2.5A @ 24Vdc

Power Consumption: 60W

Temperature Range: -40°C to +80°C

Ingress Protection: IP67

Weight: 6.4lbs (2.9kg)
Housing: Die Cast Aluminum
Lens: Polycarbonate