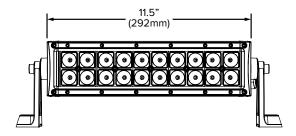

## **Specifications**

Operating Voltage: 12 - 24Vdc
Operating Current: 5.0A @ 12Vdc

2.5A @ 24Vdc

Power Consumption: 60W

Temperature Range: -40°C to +80°C

Ingress Protection: IP67

Weight: 6.4lbs (2.9kg)
Housing: Die Cast Aluminum
Lens: Polycarbonate