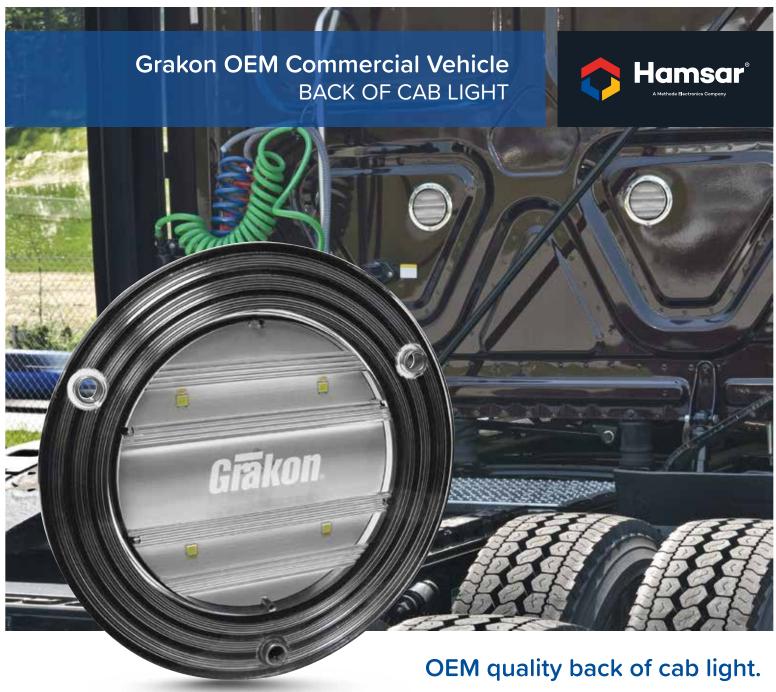

Used throughout North America on commercial vehicles.

## Feature

- Long life
- Meets SAE back up requirements as a single light
- Power 6W (12Vdc)

## **Benefit**

60,000 hours of continuous operation.

System cost savings.

80% improvement over incandescent equivalent light.

## **Specifications**

Operating Voltage: 12Vdc

Operating Current: 0.5A @ 12Vdc

Power Consumption: 6W

Light Source: Long Lifespan Cool White LED | 4 LED

Mounting: Flush Mount Version: Direct Replacement

to Incandescent BoC Lights