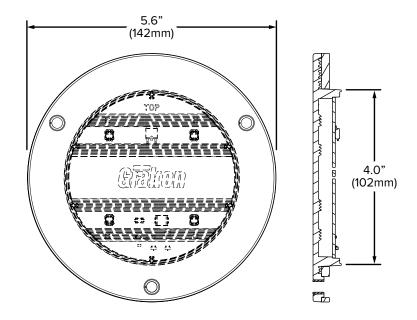

## **Specifications**

Operating Voltage: 12Vdc

Operating Current: 0.5A @ 12Vdc

Power Consumption: 6W

Light Source: Long Lifespan Cool White LED | 4 LED

Mounting: Flush Mount Version: Direct Replacement

to Incandescent BoC Lights

Surface Mount Version: Minimize Required

Cutout for Light Installation

Over Voltage: Regulated Output to 16Vdc

Protection to SAE J1455

Connection: Integral Sealed Connector or

**OEM Specific Pigtail with Connector** 

Wire Harness: 6.5" (165mm)

Mating Connector: Delphi #120662214

| Part | t # | Beam Pattern | Lumens | Operating Voltage |
|------|-----|--------------|--------|-------------------|
| 8108 | 32  | Flood        | 400    | 12Vdc             |