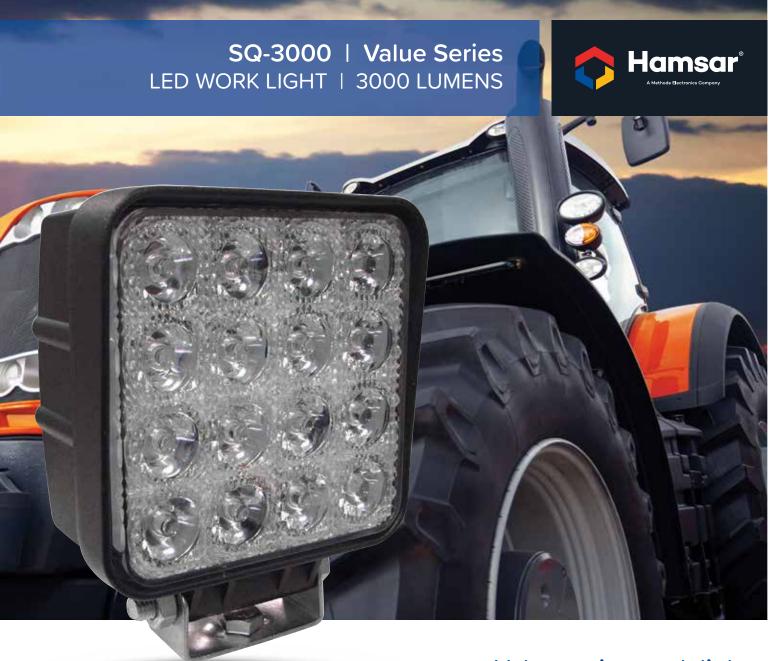

Value series work light.

Delivers 3000 lumens of bright white illumination.

## **Feature**

- 3000 lumens
- EPISTAR LED
- Die cast aluminum housing & polycarbonate lens
- · Stainless steel mounting hardware
- · Constant current circuit draw

## **Benefit**

Bright white illumination.

Superior lighting technology.

Virtually unbreakable.

30° tilt range for mounting flexibility.

Light does not dim even if voltage fluctuates.