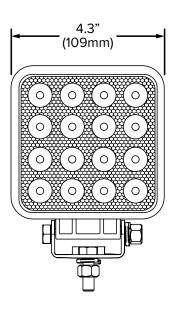

## **Specifications**

Operating Voltage: 12 - 24Vdc
Operating Current: 4.0A @ 12Vdc
2.0A @ 24Vdc

Power Consumption: 48W

Temperature Range: -40°C to +85°C

Ingress Protection: IP68

Weight: 1.9lbs (0.9kg)

Housing: Die Cast Aluminum - Black E-Coat

Lens: Polycarbonate
Connection: Terminal Wires

Polarity: Reverse Voltage Protected

Mounting: Stainless Steel U-Bracket and Hardware