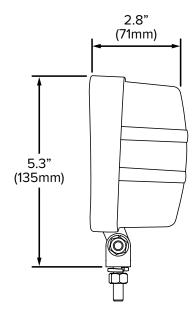

## **Specifications**

Operating Voltage: 12 - 24Vdc
Operating Current: 4.0A @ 12Vdc
2.0A @ 24Vdc

Power Consumption: 48W

Temperature Range: -40°C to +85°C

Ingress Protection: IP68

Weight: 1.9lbs (0.9kg)

Housing: Die Cast Aluminum - Black E-Coat

Lens: Polycarbonate
Connection: Terminal Wires

Polarity: Reverse Voltage Protected

Mounting: Stainless Steel U-Bracket and Hardware