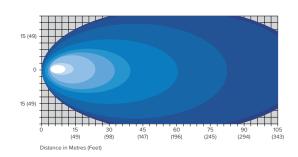

## **Beam Pattern**

Flood Pattern

| Part # | Beam Pattern | Lumens | Operating Voltage |
|--------|--------------|--------|-------------------|
| 81258  | Flood        | 3000   | 12 - 24Vdc        |

For more lighting and electronic solutions, please check out our catalogue.