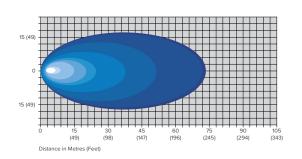

## **Beam Pattern**

| Part # | Beam Pattern | Lumens | Operating Voltage |
|--------|--------------|--------|-------------------|
| 81257  | Flood        | 1800   | 12 - 24Vdc        |

For more lighting and electronic solutions, please check out our catalogue.