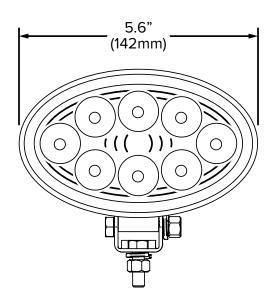

## **Specifications**

Operating Voltage: 12 - 24Vdc
Operating Current: 1.4A @ 12Vdc
0.7A @ 24Vdc

Power Consumption: 18W

Temperature Range: -40°C to +85°C

Ingress Protection: IP68

Weight: 1.4lbs (0.6kg)

Housing: Die Cast Aluminum - Black E-Coat

Lens: Polycarbonate
Connection: Terminal Wires

Polarity: Reverse Voltage Protected

Mounting: Stainless Steel U-Bracket and Hardware