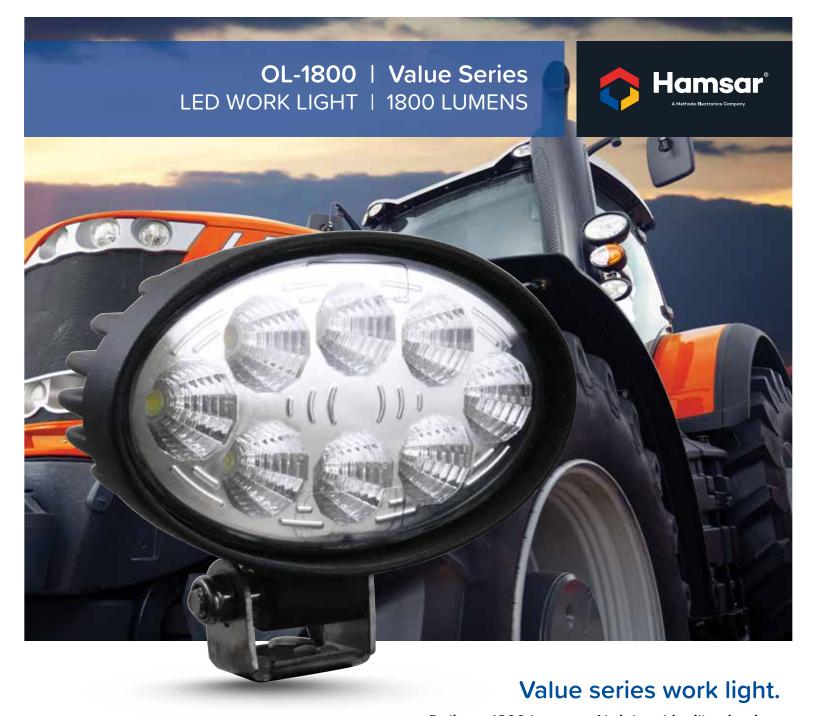

## **Feature**

- 1800 lumens
- CREE LED
- Die cast aluminum housing & polycarbonate lens
- · Stainless steel mounting hardware
- · Constant current circuit draw

## **Benefit**

 $\label{eq:Bright white illumination.} Bright white illumination.$ 

Superior lighting technology.

Virtually unbreakable.

30° tilt range for mounting flexibility.

Light does not dim even if voltage fluctuates.