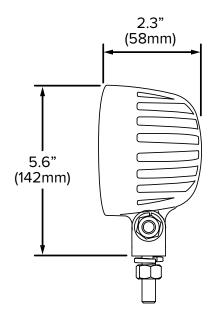

## **Specifications**

Operating Voltage: 12 - 24Vdc
Operating Current: 1.4A @ 12Vdc
0.7A @ 24Vdc

Power Consumption: 18W

Temperature Range: -40°C to +85°C

Ingress Protection: IP68

Weight: 1.4lbs (0.6kg)

Housing: Die Cast Aluminum - Black E-Coat

Lens: Polycarbonate
Connection: Terminal Wires

Polarity: Reverse Voltage Protected

Mounting: Stainless Steel U-Bracket and Hardware