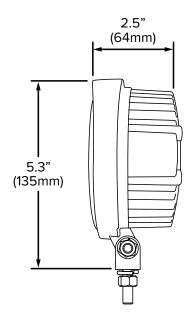

## **Specifications**

Operating Voltage: 12 - 24Vdc
Operating Current: 1.6A @ 12Vdc
0.8A @ 24Vdc

Power Consumption: 20W

Temperature Range: -40°C to +85°C

Ingress Protection: IP68

Weight: 1.7lbs (0.8kg)

Housing: Die Cast Aluminum - Black E-Coat