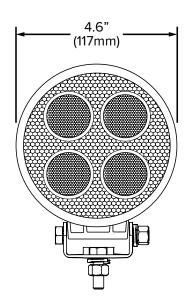

## **Specifications**

Operating Voltage: 12 - 24Vdc
Operating Current: 1.6A @ 12Vdc
0.8A @ 24Vdc

Power Consumption: 20W

Temperature Range: -40°C to +85°C

Ingress Protection: IP68

Weight: 1.7lbs (0.8kg)

Housing: Die Cast Aluminum - Black E-Coat