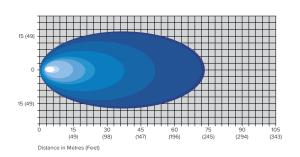

## **Beam Pattern**

Flood Pattern

| Part #  | Beam Pattern | Lumens | Operating Voltage |
|---------|--------------|--------|-------------------|
| 81256/2 | Flood        | 1800   | 12 - 24Vdc        |

For more lighting and electronic solutions, please check out our catalogue.