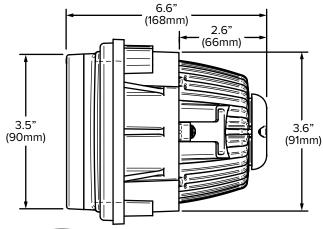

# 4" x 6" LED Low and High Beam HEADLIGHT MODULES

| Part #  | Description             | Operating Voltage |
|---------|-------------------------|-------------------|
| 71076/1 | LED Low Beam   4" x 6"  | 12 - 24Vdc        |
| 71078/1 | LED High Beam   4" x 6" | 12 - 24Vdc        |