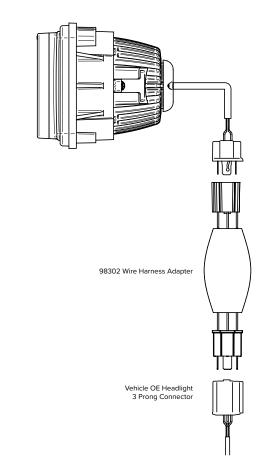

## Wire Harness Adapter

Each 4" x 6" low beam and high beam headlight comes with a wire harness adapter that prevents vehicles with bulb outage warning indicators from engaging due to low current draw

For more lighting and electronic solutions, please check out our catalogue.