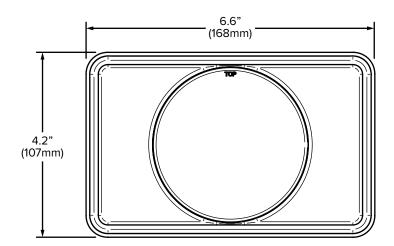

# 4" x 6" LED Low and High Beam HEADLIGHT MODULES

| Part #  | Description             | Operating Voltage |
|---------|-------------------------|-------------------|
| 71076/1 | LED Low Beam   4" x 6"  | 12 - 24Vdc        |
| 71078/1 | LED High Beam   4" x 6" | 12 - 24Vdc        |