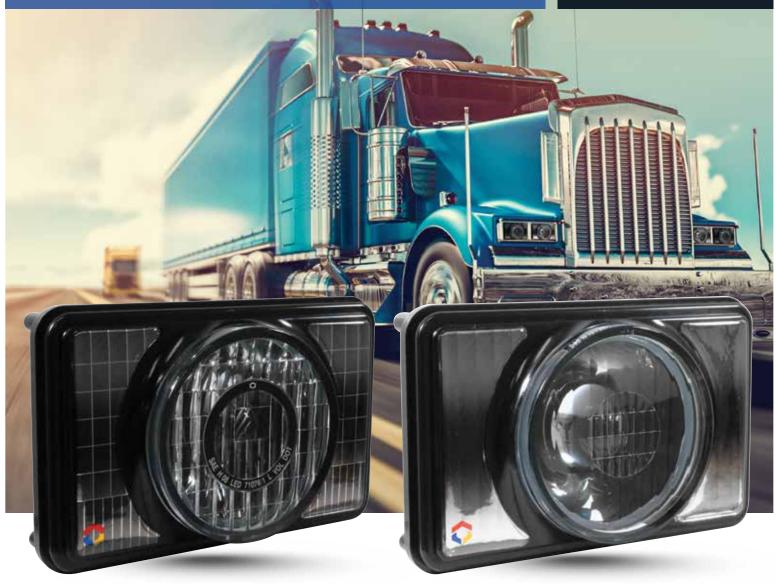

# 4" x 6" LED Low and High Beam HEADLIGHT MODULES

| Part #  | Description             | Operating Voltage |
|---------|-------------------------|-------------------|
| 71076/1 | LED Low Beam   4" x 6"  | 12 - 24Vdc        |
| 71078/1 | LED High Beam   4" x 6" | 12 - 24Vdc        |