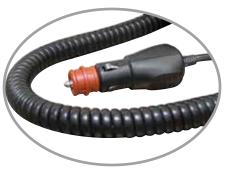

## Some custom ideas.

Attach a Standard 12V Socket Connector

Convert to a portable work light

Attach a Battery Pack with Switch

Convert to a handheld lantern

For more lighting and electronic solutions, please check out our catalogue.