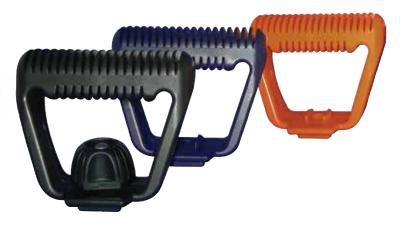

## **Easy-Grip Handles**

This mountiing bracket is not included with XWL series work lights

Feature

- Allows for easy adjustment of light beam
- Allows for portability of work light
- Weather resistant

XWL-800 | XWL-810 | XWL-812 | XWL-813

## Always on.

| Part #  | Description               |
|---------|---------------------------|
| 98195   | Easy-Grip Handle   Black  |
| 98195/B | Easy-Grip Handle   Blue   |
| 98195/O | Easy-Grip Handle   Orange |
|         |                           |