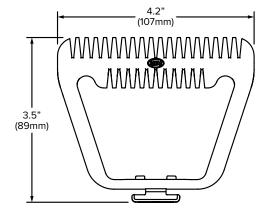

## **Easy-Grip Handles**

This mountiing bracket is not included with XWL series work lights

Feature

- Allows for easy adjustment of light beam
- Allows for portability of work light
- Weather resistant

XWL-800 | XWL-810 | XWL-812 | XWL-813

## Always on.

| Part #  | Description               |
|---------|---------------------------|
| 98195   | Easy-Grip Handle   Black  |
| 98195/B | Easy-Grip Handle   Blue   |
| 98195/O | Easy-Grip Handle   Orange |
|         |                           |