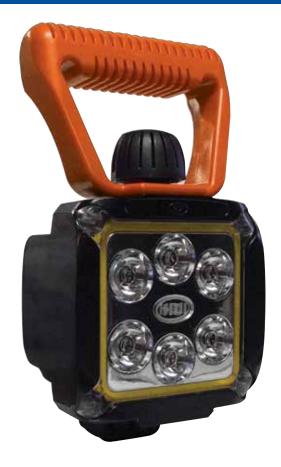

## **Easy-Grip Handles**

This mountiing bracket is not included with XWL series work lights

Feature

- Allows for easy adjustment of light beam
- Allows for portability of work light
- Weather resistant

XWL-800 | XWL-810 | XWL-812 | XWL-813

Easily installs on the following models:

## Some custom ideas.

Attach a Standard 12V Socket Connector

Convert to a portable work light

Attach a Battery Pack with Switch

Convert to a handheld lantern

For more lighting and electronic solutions, please check out our catalogue.