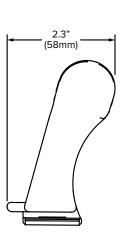

## **Easy-Grip Handles**

This mountiing bracket is not included with XWL series work lights

Feature

- Allows for easy adjustment of light beam
- Allows for portability of work light
- Weather resistant

XWL-800 | XWL-810 | XWL-812 | XWL-813

## Always on.

| Part #  | Description               |
|---------|---------------------------|
| 98195   | Easy-Grip Handle   Black  |
| 98195/B | Easy-Grip Handle   Blue   |
| 98195/O | Easy-Grip Handle   Orange |
|         |                           |