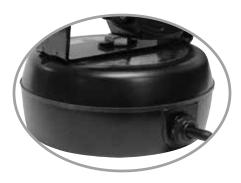

## Some custom ideas.

Attach a Standard 12V Socket Connector

Convert to a portable work light

Attach a Battery Pack with Switch

Convert to a handheld lantern

For more lighting and electronic solutions, please check out our catalogue.