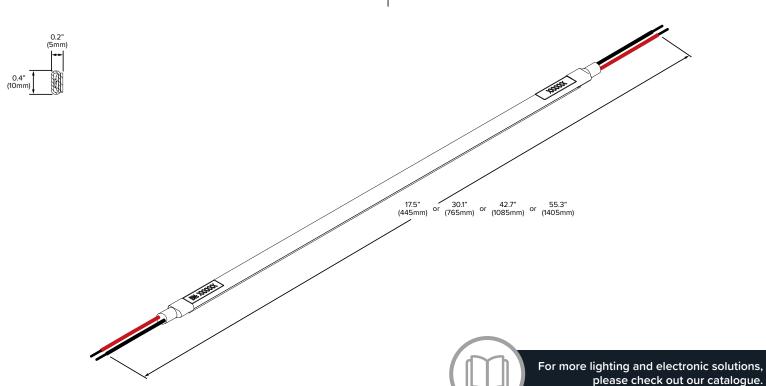

## Specifications (per 13" Section)

Operating Voltage: 12Vdc

Operating Current: 150mA @ 12Vdc

Power Consumption: 2W

Temperature Range: -40°C to +65°C

Ingress Protection: IP68
Weight: 0.6oz (16g)
Connection: Terminal Wires

Polarity: Reverse Voltage Protected

LEDs: 9 per 13" Section

Mounting: 3M Adhesive

| Part # | Mount Type | Ingress Protection | LED Colour | PCB Colour | Length |
|--------|------------|--------------------|------------|------------|--------|
| 81226  | Adhesive   | IP68               | White      | White      | 13"    |
| 81227  | Adhesive   | IP65               | White      | White      | 25"    |
| 81228  | Adhesive   | IP65               | White      | White      | 38"    |
| 81229  | Adhesive   | IP65               | White      | White      | 50"    |