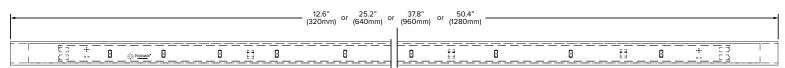

## **Features**

- Available in 13", 25", 38" & 50" lengths with 9 LEDs per 13" section
- Sections can be connected together in an infinite number of combinations to fit any installation application
- · Printed circuit board is protected with polycarbonate extrusion extremely resistant to moisture, dust and impact
- 3M adhesive easy peel & stick application

Polarity: Reverse Voltage Protected

LEDs: 9 per 13" Section

Mounting: 3M Adhesive

| Part # | Mount Type | Ingress Protection | LED Colour | PCB Colour | Length |
|--------|------------|--------------------|------------|------------|--------|
| 81226  | Adhesive   | IP68               | White      | White      | 13"    |
| 81227  | Adhesive   | IP65               | White      | White      | 25"    |
| 81228  | Adhesive   | IP65               | White      | White      | 38"    |
| 81229  | Adhesive   | IP65               | White      | White      | 50"    |