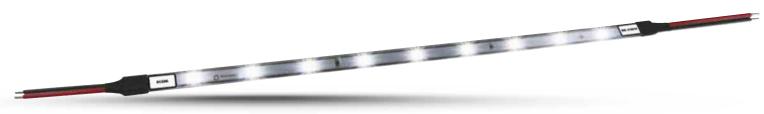

## **Features**

- Available in 13", 25", 38" & 50" lengths with 9 LEDs per 13" section
- Sections can be connected together in an infinite number of combinations to fit any installation application
- · Printed circuit board is protected with polycarbonate extrusion extremely resistant to moisture, dust and impact
- 3M adhesive easy peel & stick application

## Specifications (per 13" Section)

Operating Voltage: 12Vdc

Operating Current: 150mA @ 12Vdc

Power Consumption: 2W

Temperature Range: -40°C to +65°C

Ingress Protection: IP68
Weight: 0.6oz (16g)
Connection: Terminal Wires