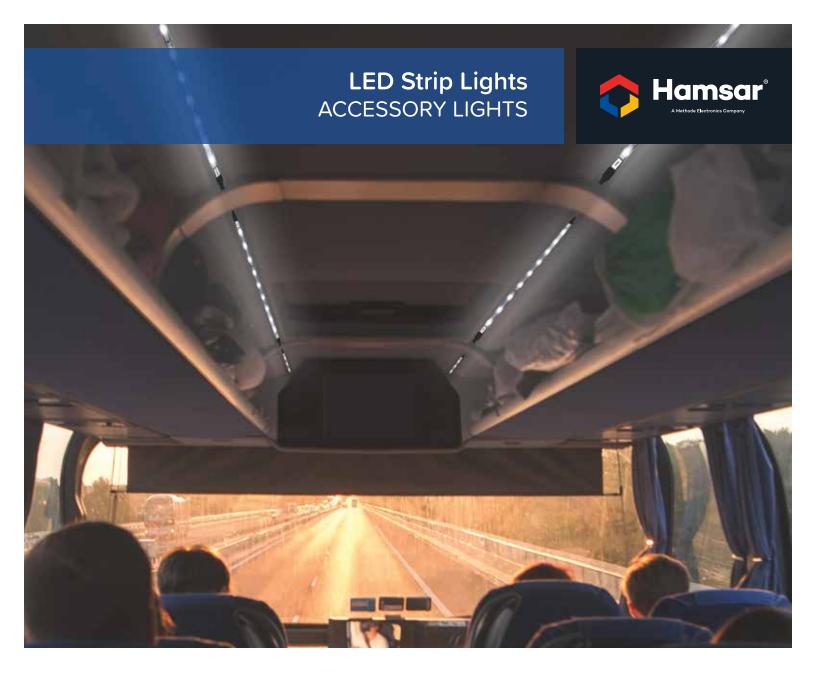

## **Features**

- Available in 13", 25", 38" & 50" lengths with 9 LEDs per 13" section
- Sections can be connected together in an infinite number of combinations to fit any installation application
- · Printed circuit board is protected with polycarbonate extrusion extremely resistant to moisture, dust and impact
- 3M adhesive easy peel & stick application