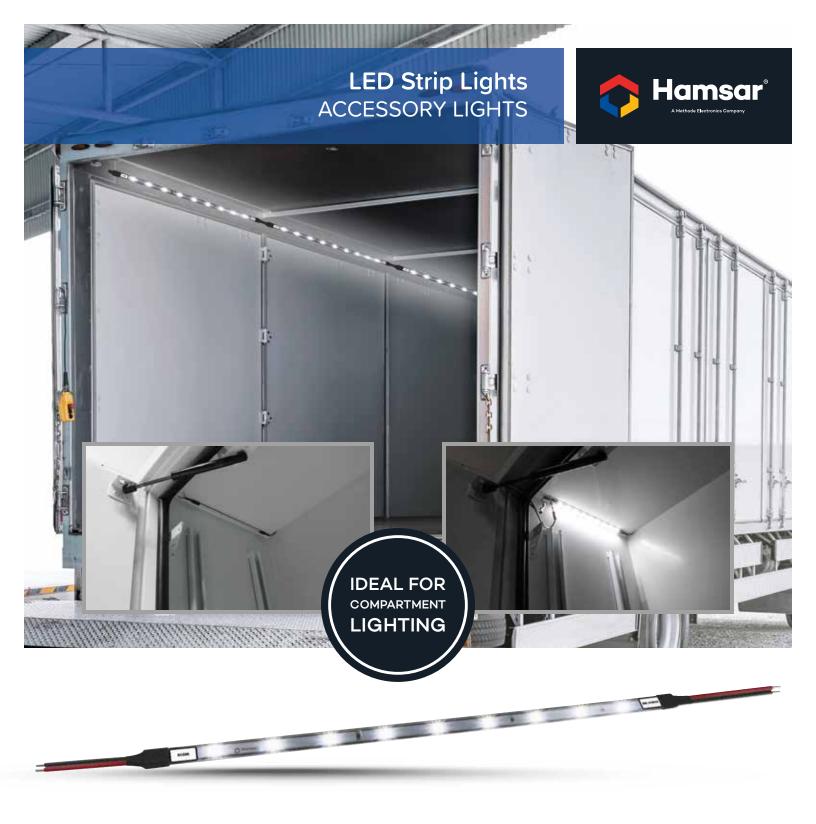

## **Features**

- Available in 13", 25", 38" & 50" lengths with 9 LEDs per 13" section
- Sections can be connected together in an infinite number of combinations to fit any installation application
- · Printed circuit board is protected with polycarbonate extrusion extremely resistant to moisture, dust and impact
- 3M adhesive easy peel & stick application

## Specifications (per 13" Section)

Operating Voltage: 12Vdc

Operating Current: 150mA @ 12Vdc

Power Consumption: 2W

Temperature Range: -40°C to +65°C

Ingress Protection: IP68
Weight: 0.6oz (16g)
Connection: Terminal Wires

Polarity: Reverse Voltage Protected

LEDs: 9 per 13" Section

Mounting: 3M Adhesive

| Part # | Mount Type | Ingress Protection | LED Colour | PCB Colour | Length |
|--------|------------|--------------------|------------|------------|--------|
| 81226  | Adhesive   | IP68               | White      | White      | 13"    |
| 81227  | Adhesive   | IP65               | White      | White      | 25"    |
| 81228  | Adhesive   | IP65               | White      | White      | 38"    |
| 81229  | Adhesive   | IP65               | White      | White      | 50"    |