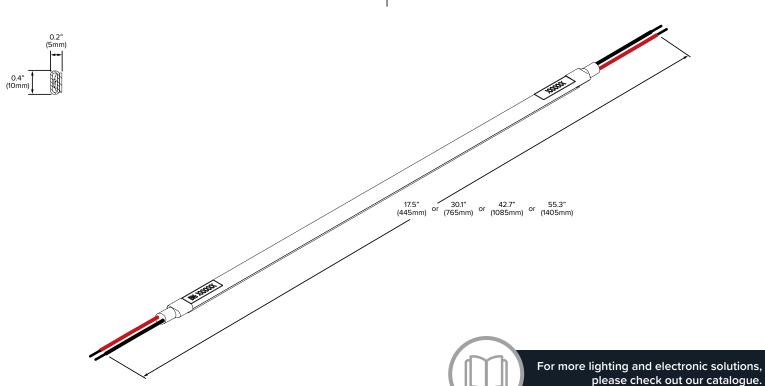

## **Features**

- Available in 13", 25", 38" & 50" lengths with 9 LEDs per 13" section
- Sections can be connected together in an infinite number of combinations to fit any installation application
- · Printed circuit board is protected with polycarbonate extrusion extremely resistant to moisture, dust and impact
- 3M adhesive easy peel & stick application

## Specifications (per 13" Section)

Operating Voltage: 12Vdc

Operating Current: 150mA @ 12Vdc

Power Consumption: 2W

Temperature Range: -40°C to +65°C

Ingress Protection: IP68
Weight: 0.6oz (16g)
Connection: Terminal Wires

Polarity: Reverse Voltage Protected

LEDs: 9 per 13" Section

Mounting: 3M Adhesive

| Part # | Mount Type | Ingress Protection | LED Colour | PCB Colour | Length |
|--------|------------|--------------------|------------|------------|--------|
| 81226  | Adhesive   | IP68               | White      | White      | 13"    |
| 81227  | Adhesive   | IP65               | White      | White      | 25"    |
| 81228  | Adhesive   | IP65               | White      | White      | 38"    |
| 81229  | Adhesive   | IP65               | White      | White      | 50"    |