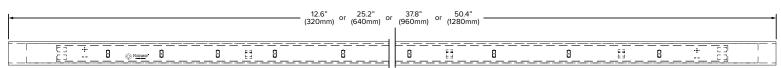

## **Features**

- Available in 13", 25", 38" & 50" lengths with 9 LEDs per 13" section
- Sections can be connected together in an infinite number of combinations to fit any installation application
- · Printed circuit board is protected with polycarbonate extrusion extremely resistant to moisture, dust and impact
- 3M adhesive easy peel & stick application

Polarity: Reverse Voltage Protected

LEDs: 9 per 13" Section

Mounting: 3M Adhesive

| Part # | Mount Type | Ingress Protection | LED Colour | PCB Colour | Length |
|--------|------------|--------------------|------------|------------|--------|
| 81226  | Adhesive   | IP68               | White      | White      | 13"    |
| 81227  | Adhesive   | IP65               | White      | White      | 25"    |
| 81228  | Adhesive   | IP65               | White      | White      | 38"    |
| 81229  | Adhesive   | IP65               | White      | White      | 50"    |