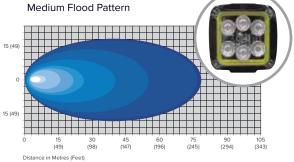

| Part #            | Beam Pattern | Lumens | Operating Voltage |  |  |
|-------------------|--------------|--------|-------------------|--|--|
| Tyco Connector    |              |        |                   |  |  |
| 81635             | Spot         | 2000   | 12 - 24Vdc        |  |  |
| 81636             | Medium Flood | 2000   | 12 - 24Vdc        |  |  |
| 81637             | Hybrid       | 2000   | 12 - 24Vdc        |  |  |
|                   |              |        |                   |  |  |
| Deutsch Connector |              |        |                   |  |  |
| 81638             | Spot         | 2000   | 12 - 24Vdc        |  |  |
| 81639             | Medium Flood | 2000   | 12 - 24Vdc        |  |  |
| 81640             | Hybrid       | 2000   | 12 - 24Vdc        |  |  |
|                   |              |        |                   |  |  |

### Accessories

| 81291HW | Hardware Package - U-Bracket & Bolt      |
|---------|------------------------------------------|
| 98195   | Easy Grip Handle - Black   Blue   Orange |

**Beam Patterns** 