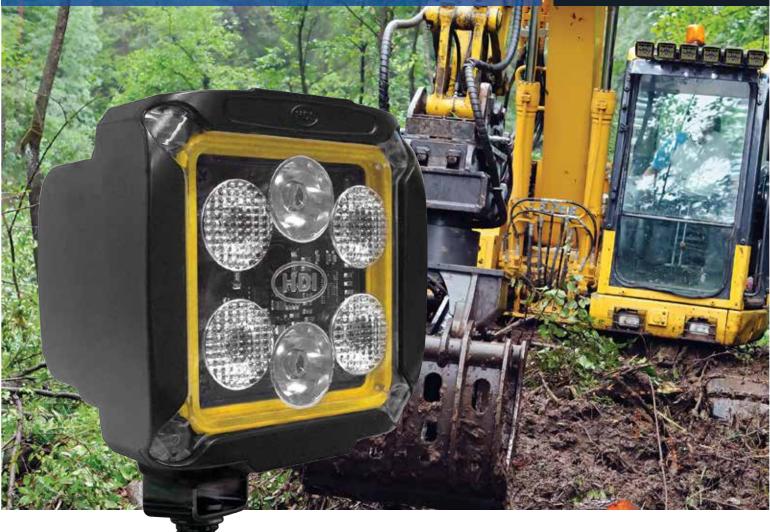

## XWL-812 2000 Series LED WORK LIGHT | 2000 LUMENS

# Compact, heavy duty work light.

Delivers 2000 lumens of bright white illumination.

### Benefit

Fits anywhere.

Virtually unbreakable.

Will withstand dust, dirt, sand, and water submersion.

Light does not dim even if voltage fluctuates.

Get light where it's needed most.

Self-regulates to prevent damage due to overheating. Long lasting investment, quality product.