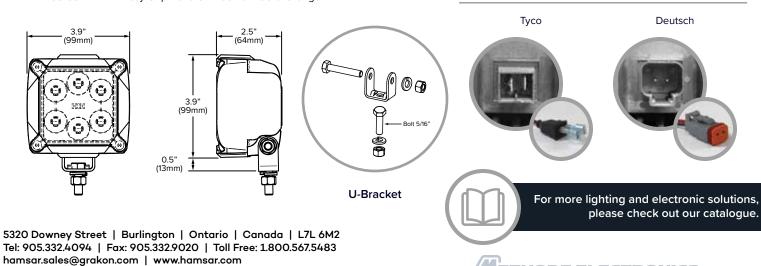

### **Specifications**

| 12 - 24Vdc                       |
|----------------------------------|
| 2.0A @ 12Vdc                     |
| 1.0A @ 24Vdc                     |
| 24W                              |
| -40°C to +60°C                   |
| IP68 & IP69K                     |
| 1.5lbs (0.7kg)                   |
| Die Cast Aluminum - Black E-Coat |
| Automotive Optical Grade         |
| Hard-Coated Polycarbonate        |
| Tyco or Deutsch                  |
| Reverse Voltage Protected        |
| 10-500Hz @ 5Grms                 |
| U-Bracket                        |
| EMC EN 13309: 2010               |
|                                  |

### Accessories

| 81291HW | Hardware Package - U-Bracket & Bolt      |
|---------|------------------------------------------|
| 98195   | Easy Grip Handle - Black   Blue   Orange |

**Beam Patterns** 

### **Connector Options**

ISO9001:2015 | ISO14001:2015