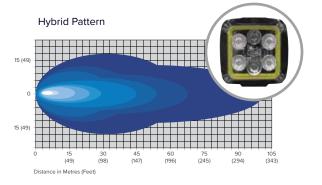

| Part #            | Beam Pattern | Lumens | Operating Voltage |  |  |
|-------------------|--------------|--------|-------------------|--|--|
| Tyco Connector    |              |        |                   |  |  |
| 81635             | Spot         | 2000   | 12 - 24Vdc        |  |  |
| 81636             | Medium Flood | 2000   | 12 - 24Vdc        |  |  |
| 81637             | Hybrid       | 2000   | 12 - 24Vdc        |  |  |
|                   |              |        |                   |  |  |
| Deutsch Connector |              |        |                   |  |  |
| 81638             | Spot         | 2000   | 12 - 24Vdc        |  |  |
| 81639             | Medium Flood | 2000   | 12 - 24Vdc        |  |  |
| 81640             | Hybrid       | 2000   | 12 - 24Vdc        |  |  |
|                   |              |        |                   |  |  |

### Accessories

| 81291HW | Hardware Package - U-Bracket & Bolt      |
|---------|------------------------------------------|
| 98195   | Easy Grip Handle - Black   Blue   Orange |

**Beam Patterns** 