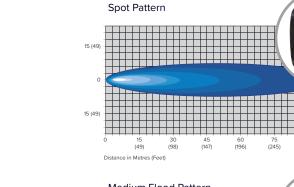

| Part #            | Beam Pattern | Lumens | Operating Voltage |  |  |
|-------------------|--------------|--------|-------------------|--|--|
| Tyco Connector    |              |        |                   |  |  |
| 81635             | Spot         | 2000   | 12 - 24Vdc        |  |  |
| 81636             | Medium Flood | 2000   | 12 - 24Vdc        |  |  |
| 81637             | Hybrid       | 2000   | 12 - 24Vdc        |  |  |
|                   |              |        |                   |  |  |
| Deutsch Connector |              |        |                   |  |  |
| 81638             | Spot         | 2000   | 12 - 24Vdc        |  |  |
| 81639             | Medium Flood | 2000   | 12 - 24Vdc        |  |  |
| 81640             | Hybrid       | 2000   | 12 - 24Vdc        |  |  |
|                   |              |        |                   |  |  |

### Accessories

| 81291HW | Hardware Package - U-Bracket & Bolt      |
|---------|------------------------------------------|
| 98195   | Easy Grip Handle - Black   Blue   Orange |

**Beam Patterns** 