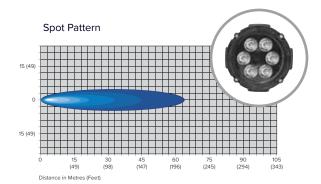

Swivel Bracket (Zinc Dichromate Plating)

EMC EN 13309: 2010 EMC Rated:

| Part #         | Beam Pattern | Lumens | Operating Voltage |  |
|----------------|--------------|--------|-------------------|--|
| 81801          | Spot         | 1260   | 12 - 24Vdc        |  |
| 81802          | Wide Flood   | 1260   | 12 - 24Vdc        |  |
| 81803          | Medium Flood | 1260   | 12 - 24Vdc        |  |
| 81804          | Hybrid       | 1260   | 12 - 24Vdc        |  |
|                |              |        |                   |  |
| Swivel Bracket |              |        |                   |  |
| 81811          | Spot         | 1260   | 12 - 24Vdc        |  |
| 81812          | Wide Flood   | 1260   | 12 - 24Vdc        |  |
| 81813          | Medium Flood | 1260   | 12 - 24Vdc        |  |
| 81814          | Hybrid       | 1260   | 12 - 24Vdc        |  |

#### **Beam Patterns**

For more lighting and electronic solutions, please check out our catalogue.