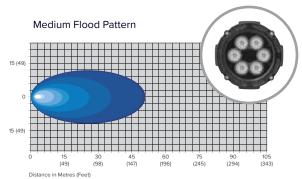

Swivel Bracket (Zinc Dichromate Plating)

EMC EN 13309: 2010 EMC Rated:

| Part #         | Beam Pattern | Lumens | Operating Voltage |  |
|----------------|--------------|--------|-------------------|--|
| 81801          | Spot         | 1260   | 12 - 24Vdc        |  |
| 81802          | Wide Flood   | 1260   | 12 - 24Vdc        |  |
| 81803          | Medium Flood | 1260   | 12 - 24Vdc        |  |
| 81804          | Hybrid       | 1260   | 12 - 24Vdc        |  |
|                |              |        |                   |  |
| Swivel Bracket |              |        |                   |  |
| 81811          | Spot         | 1260   | 12 - 24Vdc        |  |
| 81812          | Wide Flood   | 1260   | 12 - 24Vdc        |  |
| 81813          | Medium Flood | 1260   | 12 - 24Vdc        |  |
| 81814          | Hybrid       | 1260   | 12 - 24Vdc        |  |

#### **Beam Patterns**

For more lighting and electronic solutions, please check out our catalogue.