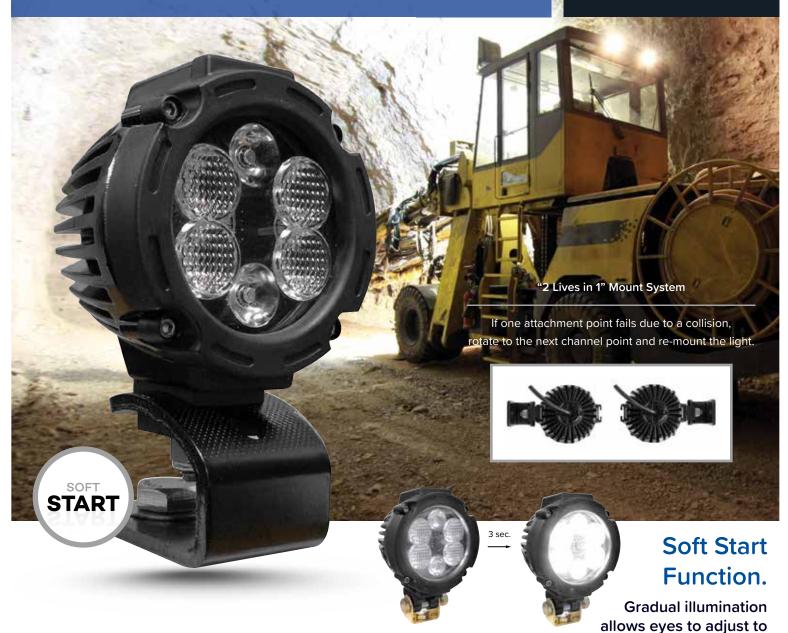

# XWL-810 Series | Soft Start COMPACT LED WORK LIGHT | 1260 LUMENS

## **Feature**

- Soft start function reduces the "in rush current"
- Die cast aluminum housing, polycarbonate lens and high impact bezel
- IP68 & IP69K
- Low current draw
- · Constant current circuit draw
- 4 beam patterns
- 50,000+ hours LED service life

## Benefit

Improves electronic component life and eases the load on existing wiring and battery.

the bright light, improving safety.

Virtually unbreakable.

Will withstand dust, dirt, sand, and water submersion.

Energy efficient, save on fuel costs.

Light does not dim even if voltage fluctuates.

Get light where it's needed most.

Long lasting investment, quality product.