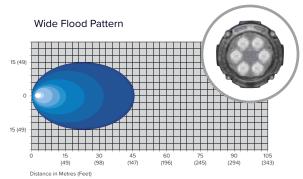

Swivel Bracket (Zinc Dichromate Plating)

EMC EN 13309: 2010 EMC Rated:

| Part #         | Beam Pattern | Lumens | Operating Voltage |  |
|----------------|--------------|--------|-------------------|--|
| 81801          | Spot         | 1260   | 12 - 24Vdc        |  |
| 81802          | Wide Flood   | 1260   | 12 - 24Vdc        |  |
| 81803          | Medium Flood | 1260   | 12 - 24Vdc        |  |
| 81804          | Hybrid       | 1260   | 12 - 24Vdc        |  |
|                |              |        |                   |  |
| Swivel Bracket |              |        |                   |  |
| 81811          | Spot         | 1260   | 12 - 24Vdc        |  |
| 81812          | Wide Flood   | 1260   | 12 - 24Vdc        |  |
| 81813          | Medium Flood | 1260   | 12 - 24Vdc        |  |
| 81814          | Hybrid       | 1260   | 12 - 24Vdc        |  |

#### **Beam Patterns**

For more lighting and electronic solutions, please check out our catalogue.