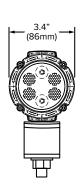

### **Specifications**

Operating Voltage: 12 - 24Vdc **Operating Current:** 1.2A @ 12Vdc 0.6A @ 24Vdc

Power Consumption: 14W

-40°C to +80°C Temperature Range: Ingress Protection: IP68 & IP69K 1.3lbs (0.6kg) Weight:

Die Cast Aluminum Alloy A380 | Black E-Coat Housing:

Lens: Automotive Optical Grade

Hard-Coated Polycarbonate

6" Wire Connection:

Polarity: Reverse Voltage Protected

Vibration Resistance: 10-500Hz @ 5Grms

Mounting: C-Bracket (Powder Coated Steel)