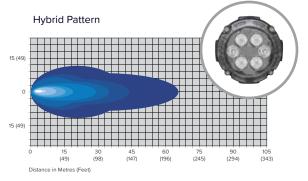

Swivel Bracket (Zinc Dichromate Plating)

EMC EN 13309: 2010 EMC Rated:

| Part #         | Beam Pattern | Lumens | Operating Voltage |  |
|----------------|--------------|--------|-------------------|--|
| 81801          | Spot         | 1260   | 12 - 24Vdc        |  |
| 81802          | Wide Flood   | 1260   | 12 - 24Vdc        |  |
| 81803          | Medium Flood | 1260   | 12 - 24Vdc        |  |
| 81804          | Hybrid       | 1260   | 12 - 24Vdc        |  |
|                |              |        |                   |  |
| Swivel Bracket |              |        |                   |  |
| 81811          | Spot         | 1260   | 12 - 24Vdc        |  |
| 81812          | Wide Flood   | 1260   | 12 - 24Vdc        |  |
| 81813          | Medium Flood | 1260   | 12 - 24Vdc        |  |
| 81814          | Hybrid       | 1260   | 12 - 24Vdc        |  |

#### **Beam Patterns**

For more lighting and electronic solutions, please check out our catalogue.