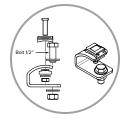

Die Cast Aluminum Alloy A380 | Black E-Coat Housing:

Lens: Automotive Optical Grade

Hard-Coated Polycarbonate

6" Wire Connection:

Polarity: Reverse Voltage Protected

Vibration Resistance: 10-500Hz @ 5Grms

Mounting: C-Bracket (Powder Coated Steel)

Swivel Bracket (Zinc Dichromate Plating)

EMC EN 13309: 2010 EMC Rated:

| Part #         | Beam Pattern | Lumens | Operating Voltage |  |
|----------------|--------------|--------|-------------------|--|
| 81801          | Spot         | 1260   | 12 - 24Vdc        |  |
| 81802          | Wide Flood   | 1260   | 12 - 24Vdc        |  |
| 81803          | Medium Flood | 1260   | 12 - 24Vdc        |  |
| 81804          | Hybrid       | 1260   | 12 - 24Vdc        |  |
|                |              |        |                   |  |
| Swivel Bracket |              |        |                   |  |
| 81811          | Spot         | 1260   | 12 - 24Vdc        |  |
| 81812          | Wide Flood   | 1260   | 12 - 24Vdc        |  |
| 81813          | Medium Flood | 1260   | 12 - 24Vdc        |  |
| 81814          | Hybrid       | 1260   | 12 - 24Vdc        |  |

#### Accessories

HW02A Hardware Kit | C-Bracket 98189 Hardware Kit | Swivel Bracket

98195 Easy Grip Handle - Black | Blue | Orange

C-Bracket

**Swivel Bracket** 