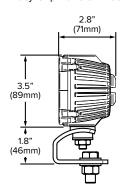

### **Specifications**

Operating Voltage: 12 - 24Vdc **Operating Current:** 1.2A @ 12Vdc 0.6A @ 24Vdc

Power Consumption: 14W

-40°C to +80°C Temperature Range: Ingress Protection: IP68 & IP69K 1.3lbs (0.6kg) Weight:

Die Cast Aluminum Alloy A380 | Black E-Coat Housing:

Lens: Automotive Optical Grade

Hard-Coated Polycarbonate

6" Wire Connection:

Polarity: Reverse Voltage Protected

Vibration Resistance: 10-500Hz @ 5Grms

Mounting: C-Bracket (Powder Coated Steel)