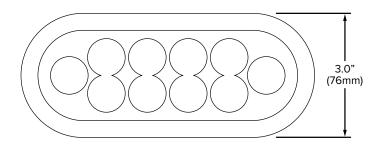

## **Features**

- 10 LEDs
- Includes grommet
- Corrosion proof, shock proof and watertight
- UV resistant polycarbonate lens helps withstand the damaging effects of the sun and environmental elements

## **Specifications**

LEDs: 10

Operating Voltage: 12Vdc

Operating Current: 0.3A @ 12Vdc

Power Consumption: 3W

Lens: Automotive Grade Polycarbonate

Lens Colour: Clear
Compliance: SAE / DOT

| Part # | Description              | Operating Voltage |
|--------|--------------------------|-------------------|
| 84049  | LED Tail / Reverse Light | 12Vdc             |
|        | White                    |                   |