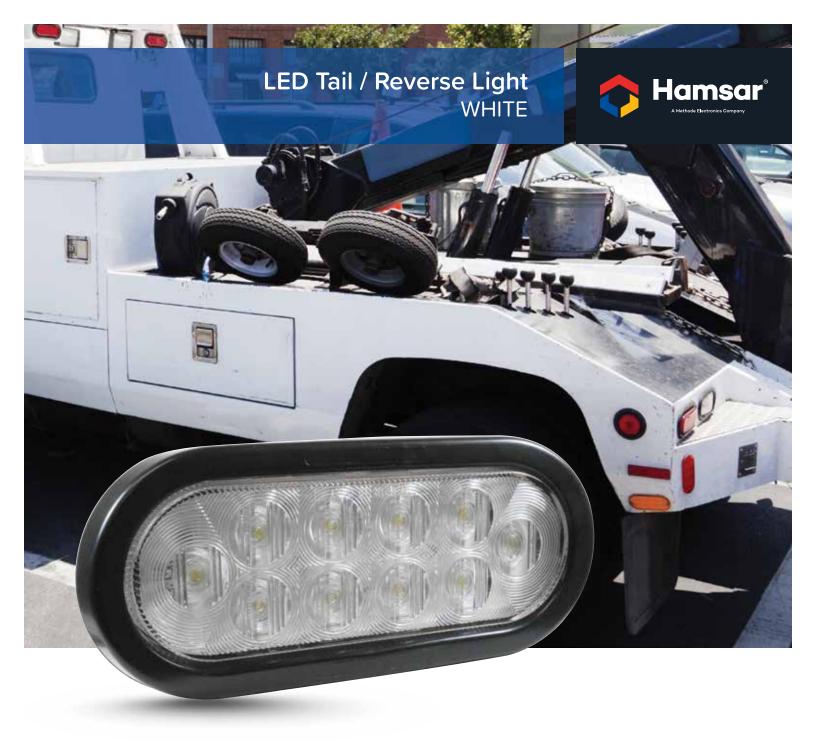

## **Features**

- 10 LEDs
- Includes grommet
- Corrosion proof, shock proof and watertight
- UV resistant polycarbonate lens helps withstand the damaging effects of the sun and environmental elements

## **Specifications**

LEDs: 10

Operating Voltage: 12Vdc

Operating Current: 0.3A @ 12Vdc

Power Consumption: 3W

Lens: Automotive Grade Polycarbonate

Lens Colour: Clear
Compliance: SAE / DOT

| Part # | Description              | Operating Voltage |
|--------|--------------------------|-------------------|
| 84049  | LED Tail / Reverse Light | 12Vdc             |
|        | White                    |                   |