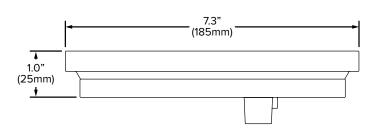

## **Features**

- 10 LEDs
- Includes grommet
- Corrosion proof, shock proof and watertight
- UV resistant polycarbonate lens helps withstand the damaging effects of the sun and environmental elements

## **Specifications**

LEDs: 10

Operating Voltage: 12Vdc

Operating Current: 0.3A @ 12Vdc

Power Consumption: 3W

Lens: Automotive Grade Polycarbonate

Lens Colour: Clear
Compliance: SAE / DOT

| Part # | Description              | Operating Voltage |
|--------|--------------------------|-------------------|
| 84049  | LED Tail / Reverse Light | 12Vdc             |
|        | White                    |                   |