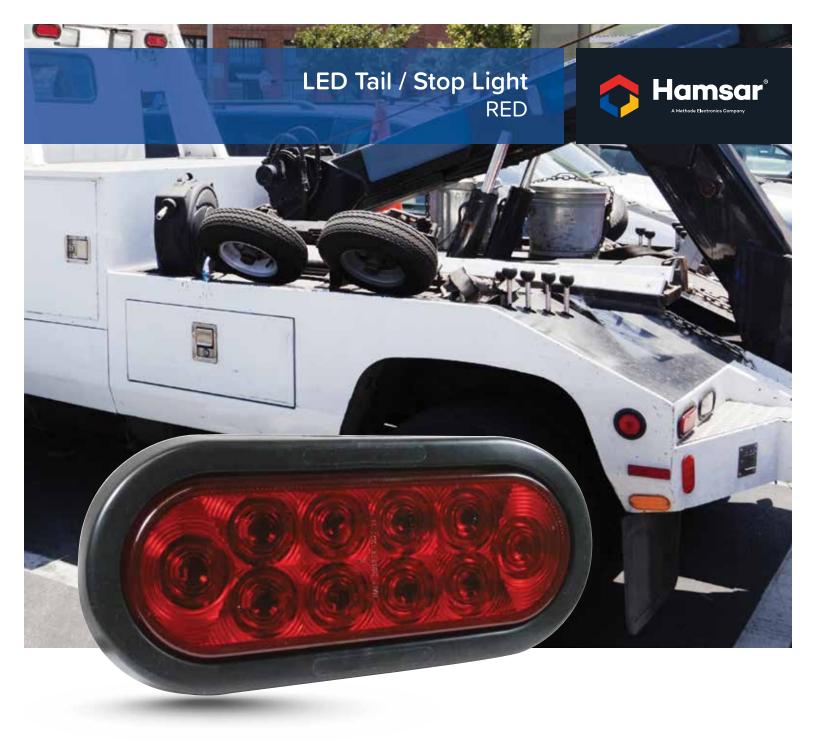

## **Features**

- 10 LEDs
- Includes grommet
- Corrosion proof, shock proof and watertight
- UV resistant polycarbonate lens helps withstand the damaging effects of the sun and environmental elements

## **Specifications**

LEDs: 10

Operating Voltage: 12Vdc

Operating Current: 0.3A @ 12Vdc

Power Consumption: 3W

Lens: Automotive Grade Polycarbonate

Lens Colour: Red

Compliance: SAE / DOT

| Part # | Description           | Operating Voltage |
|--------|-----------------------|-------------------|
| 84045  | LED Tail / Stop Light | 12Vdc             |
|        | Red                   |                   |