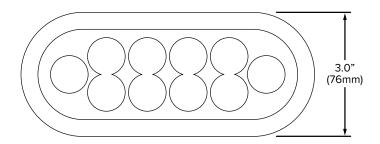

## **Features**

- 10 LEDs
- Includes grommet
- Corrosion proof, shock proof and watertight
- UV resistant polycarbonate lens helps withstand the damaging effects of the sun and environmental elements

## **Specifications**

LEDs: 10

Operating Voltage: 12Vdc

Operating Current: 0.3A @ 12Vdc

Power Consumption: 3W

Lens: Automotive Grade Polycarbonate

Lens Colour: Red

Compliance: SAE / DOT