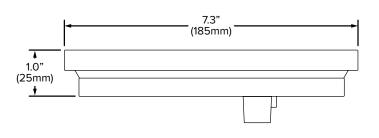

## **Features**

- 10 LEDs
- Includes grommet
- Corrosion proof, shock proof and watertight
- UV resistant polycarbonate lens helps withstand the damaging effects of the sun and environmental elements

## **Specifications**

LEDs: 10

Operating Voltage: 12Vdc

Operating Current: 0.3A @ 12Vdc

Power Consumption: 3W

Lens: Automotive Grade Polycarbonate

Lens Colour: Red

Compliance: SAE / DOT