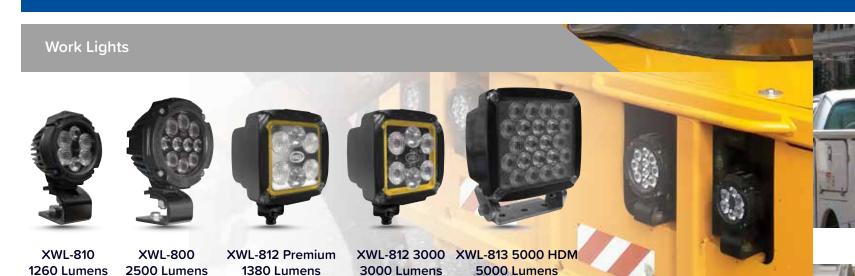

## Truck Body and Trailer

LED Tail / Stop Light

Rear Lighting

**LED Third Brake Light** Camera Kit Red Lens | Monitor

LED Light Bars

**Work Lights** 

XWL-PAR 36 1400 Lumens

XWL-PAR 36 1400 Lumens

#### Work Lights

RD-1400 1400 Lumens

RD-1800 1800 Lumens

OL-1800 1800 Lumens

1080 Lumens

SQ-3000 3000 Lumens

**LED Dome Light** 

LED Courtesy Light