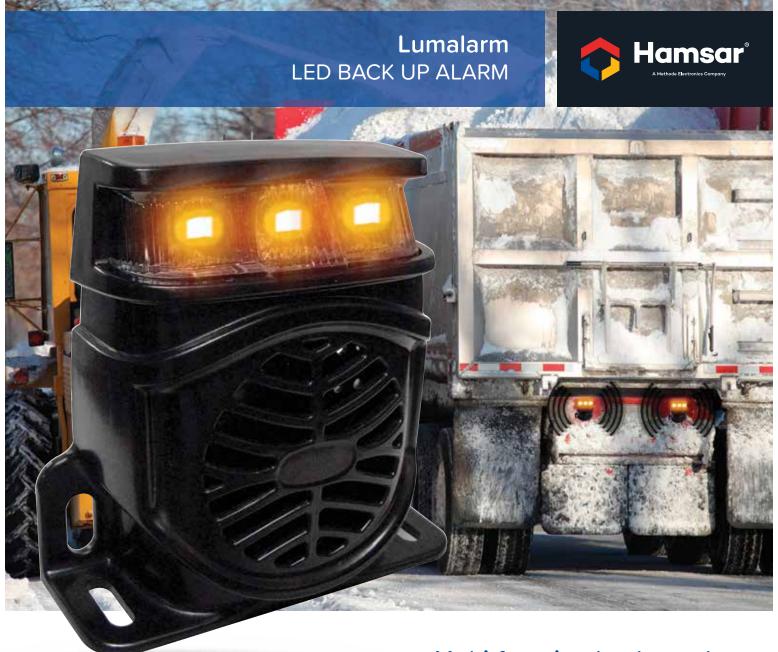

## **Feature**

- Multi-functional back up alarm
- Night silent
- 200 lumen amber LED
- · Wraparound LED lens
- · ABS plastic housing
- · Epoxy encapsulated electronics

## **Benefit**

With flashing amber LED warning lights.

Alarm can be disengaged when in sound sensitive areas. Flashing amber LED warning stays on warning pedestrians of vehicle presence. Provides bright visual warning of vehicle backing up in addition to audible alarm.

Flashing amber LED warning is visible beyond 180° on either side of back up alarm, providing added safety.

Robust construction for heavy duty applications.

Electronic components are protected against environmental elements.