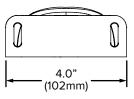

## **Specifications**

200 Lumens: Operating Voltage: 12 - 24Vdc **Operating Current:** 500mA @ 12Vdc 250mA @ 24Vdc Temperature Range: -57°C to +67°C Weight: 7.0oz (200g) Housing: Black ABS

PMMA Clear Optical Grade Lens: