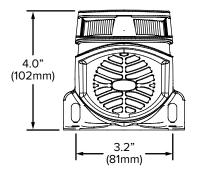

## **Specifications**

200 Lumens: Operating Voltage: 12 - 24Vdc **Operating Current:** 500mA @ 12Vdc 250mA @ 24Vdc Temperature Range: -57°C to +67°C Weight: 7.0oz (200g) Housing: Black ABS

PMMA Clear Optical Grade Lens: