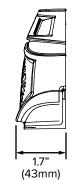

## **Specifications**

200 Lumens: Operating Voltage: 12 - 24Vdc **Operating Current:** 500mA @ 12Vdc 250mA @ 24Vdc Temperature Range: -57°C to +67°C Weight: 7.0oz (200g) Housing: Black ABS

PMMA Clear Optical Grade Lens: