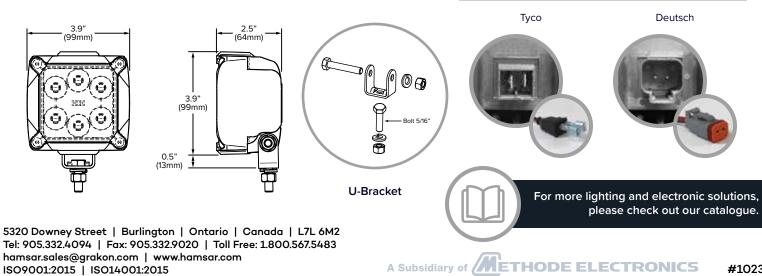

### **Specifications**

| Operating Voltage:    | 12 - 76Vdc                       |
|-----------------------|----------------------------------|
| Operating Current:    | 1.2A @ 12Vdc                     |
|                       | 0.2A @ 76Vdc                     |
| Power Consumption:    | 14W                              |
| Temperature Range:    | -40°C to +60°C                   |
| Ingress Protection:   | IP68 & IP69K                     |
| Weight:               | 1.5lbs (0.7kg)                   |
| Housing:              | Die Cast Aluminum - Black E-Coat |
| Lens:                 | Automotive Optical Grade         |
|                       | Hard-Coated Polycarbonate        |
| Connection:           | Tyco or Deutsch                  |
| Polarity:             | Reverse Voltage Protected        |
| Vibration Resistance: | 10-500Hz @ 5Grms                 |
| Mounting:             | U-Bracket                        |
| EMC Rated:            | EMC EN 13309: 2010               |
|                       |                                  |

### Accessories

| 81291HW | Hardware Package - U-Bracket & Bolt      |
|---------|------------------------------------------|
| 98195   | Easy Grip Handle - Black   Blue   Orange |

**Beam Patterns** 

**Connector Options** 