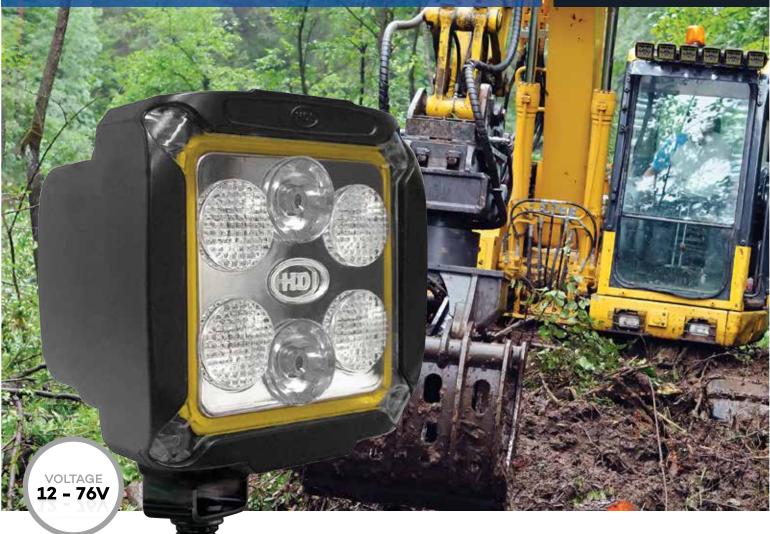

## XWL-812 Premium Series LED WORK LIGHT | 1380 LUMENS

## 12 - 76Vdc operation.

Functions on a wide range of vehicles.

### 芝)

- 12 76Vdc operation
- Compact and lightweight
- · Die cast aluminum housing and polycarbonate lens
- IP68 & IP69K

Feature

- Constant current circuit draw
- 3 beam patterns
- Electronic Thermal Management System
- 50,000+ hours LED service life

### Benefit

Functions on a wide range of vehicles.

- Fits anywhere.
- Virtually unbreakable.
- Will withstand dust, dirt, sand, and water submersion.
- Light does not dim even if voltage fluctuates.
- Get light where it's needed most.
- Self-regulates to prevent damage due to overheating. Long lasting investment, quality product.