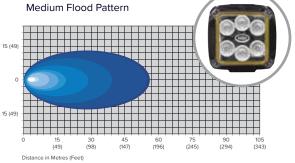

| Part #       | Beam Pattern                                                                        | Lumens                                                                                                   | Operating Voltage                                                                                                                                      |
|--------------|-------------------------------------------------------------------------------------|----------------------------------------------------------------------------------------------------------|--------------------------------------------------------------------------------------------------------------------------------------------------------|
| Tyco Connect | or                                                                                  |                                                                                                          |                                                                                                                                                        |
| 82291/B      | Spot                                                                                | 1380                                                                                                     | 12 - 76Vdc                                                                                                                                             |
| 82293/B      | Medium Flood                                                                        | 1380                                                                                                     | 12 - 76Vdc                                                                                                                                             |
| 82294/B      | Hybrid                                                                              | 1380                                                                                                     | 12 - 76Vdc                                                                                                                                             |
|              |                                                                                     |                                                                                                          |                                                                                                                                                        |
| Deutsch Conn | lector                                                                              |                                                                                                          |                                                                                                                                                        |
| 82291/C      | Spot                                                                                | 1380                                                                                                     | 12 - 76Vdc                                                                                                                                             |
| 82293/C      | Medium Flood                                                                        | 1380                                                                                                     | 12 - 76Vdc                                                                                                                                             |
| 82294/C      | Hybrid                                                                              | 1380                                                                                                     | 12 - 76Vdc                                                                                                                                             |
|              | Tyco Connect<br>82291/B<br>82293/B<br>82294/B<br>Deutsch Conn<br>82291/C<br>82293/C | Tyco Connector82291/BSpot82293/BMedium Flood82294/BHybridDeutsch Connector82291/CSpot82293/CMedium Flood | Tyco Connector 1380   82291/B Spot 1380   82293/B Medium Flood 1380   82294/B Hybrid 1380   Deutsch Connector 82291/C Spot   82293/C Medium Flood 1380 |

### Accessories

| 81291HW | Hardware Package - U-Bracket & Bolt      |
|---------|------------------------------------------|
| 98195   | Easy Grip Handle - Black   Blue   Orange |

**Beam Patterns** 

**Connector Options** 