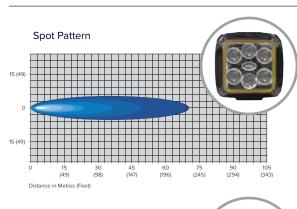

| Part #       | Beam Pattern                                                                        | Lumens                                                                                                   | Operating Voltage                                                                                                                                      |
|--------------|-------------------------------------------------------------------------------------|----------------------------------------------------------------------------------------------------------|--------------------------------------------------------------------------------------------------------------------------------------------------------|
| Tyco Connect | or                                                                                  |                                                                                                          |                                                                                                                                                        |
| 82291/B      | Spot                                                                                | 1380                                                                                                     | 12 - 76Vdc                                                                                                                                             |
| 82293/B      | Medium Flood                                                                        | 1380                                                                                                     | 12 - 76Vdc                                                                                                                                             |
| 82294/B      | Hybrid                                                                              | 1380                                                                                                     | 12 - 76Vdc                                                                                                                                             |
|              |                                                                                     |                                                                                                          |                                                                                                                                                        |
| Deutsch Conn | lector                                                                              |                                                                                                          |                                                                                                                                                        |
| 82291/C      | Spot                                                                                | 1380                                                                                                     | 12 - 76Vdc                                                                                                                                             |
| 82293/C      | Medium Flood                                                                        | 1380                                                                                                     | 12 - 76Vdc                                                                                                                                             |
| 82294/C      | Hybrid                                                                              | 1380                                                                                                     | 12 - 76Vdc                                                                                                                                             |
|              | Tyco Connect<br>82291/B<br>82293/B<br>82294/B<br>Deutsch Conn<br>82291/C<br>82293/C | Tyco Connector82291/BSpot82293/BMedium Flood82294/BHybridDeutsch Connector82291/CSpot82293/CMedium Flood | Tyco Connector 1380   82291/B Spot 1380   82293/B Medium Flood 1380   82294/B Hybrid 1380   Deutsch Connector 82291/C Spot   82293/C Medium Flood 1380 |

### Accessories

| 81291HW | Hardware Package - U-Bracket & Bolt      |
|---------|------------------------------------------|
| 98195   | Easy Grip Handle - Black   Blue   Orange |

**Beam Patterns** 

**Connector Options** 