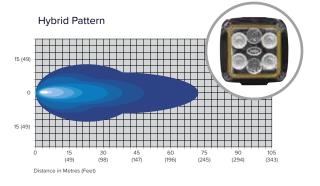

| Part #       | Beam Pattern                                                                        | Lumens                                                                                                   | Operating Voltage                                                                                                                                      |
|--------------|-------------------------------------------------------------------------------------|----------------------------------------------------------------------------------------------------------|--------------------------------------------------------------------------------------------------------------------------------------------------------|
| Tyco Connect | or                                                                                  |                                                                                                          |                                                                                                                                                        |
| 82291/B      | Spot                                                                                | 1380                                                                                                     | 12 - 76Vdc                                                                                                                                             |
| 82293/B      | Medium Flood                                                                        | 1380                                                                                                     | 12 - 76Vdc                                                                                                                                             |
| 82294/B      | Hybrid                                                                              | 1380                                                                                                     | 12 - 76Vdc                                                                                                                                             |
|              |                                                                                     |                                                                                                          |                                                                                                                                                        |
| Deutsch Conn | lector                                                                              |                                                                                                          |                                                                                                                                                        |
| 82291/C      | Spot                                                                                | 1380                                                                                                     | 12 - 76Vdc                                                                                                                                             |
| 82293/C      | Medium Flood                                                                        | 1380                                                                                                     | 12 - 76Vdc                                                                                                                                             |
| 82294/C      | Hybrid                                                                              | 1380                                                                                                     | 12 - 76Vdc                                                                                                                                             |
|              | Tyco Connect<br>82291/B<br>82293/B<br>82294/B<br>Deutsch Conn<br>82291/C<br>82293/C | Tyco Connector82291/BSpot82293/BMedium Flood82294/BHybridDeutsch Connector82291/CSpot82293/CMedium Flood | Tyco Connector 1380   82291/B Spot 1380   82293/B Medium Flood 1380   82294/B Hybrid 1380   Deutsch Connector 82291/C Spot   82293/C Medium Flood 1380 |

### Accessories

| 81291HW | Hardware Package - U-Bracket & Bolt      |
|---------|------------------------------------------|
| 98195   | Easy Grip Handle - Black   Blue   Orange |

**Beam Patterns** 

**Connector Options** 